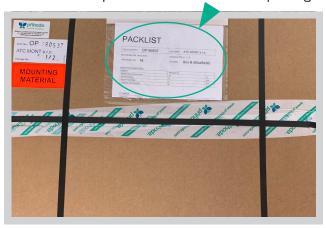

## **GUIDE TO YOUR DELIVERY**

The basic document that will help you navigate through your delivery is the <u>PACKLIST</u>, which is located in an envelope attached to each box or package.

When accepting a delivery from the carrier, carefully check that the number of <u>PACKAGES</u> matches the data in the packlists.