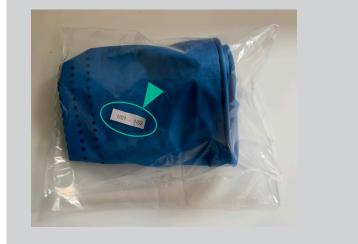

#### Textile parts of the delivery = diffusers:

Boxes marked with a white label contain the textile parts of the delive-

ry.

# order No.: OP 190000 Sample Ltd.

CARTON

Package No.: 01/02

Individual diffuser parts are rolled up from production, and the end of the diffuser or distribution part is always located on top. They are delivered like this in a plastic bag, with inserted labels containing the number of the <u>POSITION / PART</u>.