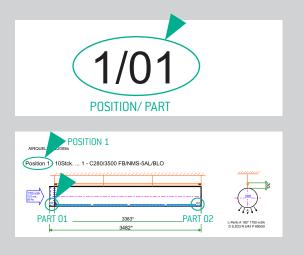

# order No.: OP 190000 Sample Ltd.

CARTON

Package No.: 01/02

Individual diffuser parts are rolled up from production, and the end of the diffuser or distribution part is always located on top. They are delivered like this in a plastic bag, with inserted labels containing the number of the <u>POSITION / PART</u>.