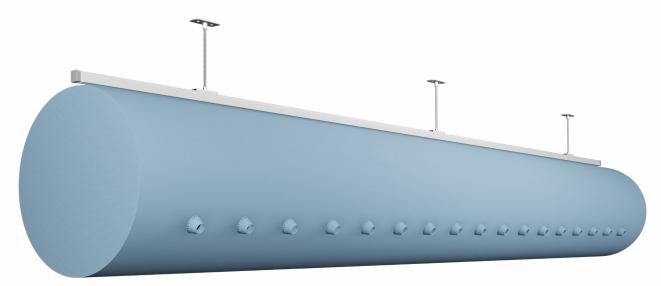

# **Dispersion types**

Ducting as a design element **Custom aesthetics - Prihoda ART** Prihoda was the first to introduce custom, in-house dye sublimation to the fabric industry which further expands design freedom. prihoda / logos & patterns / special colors / photos **Standard colors** White Yellow **Light Gray Dark Gray** Green RAL 9016 Pantone 135 Pantone 420 Pantone 424 Pantone 341 **RAL 1017** RAL 7035 RAL 7037 RAL 6024 **Light Blue** Red **Dark Blue** Black Pantone 187 Pantone 187 Pantone 7462 Pantone 419 RAL 3001 RAL 5012 RAL 5005 RAL 9017