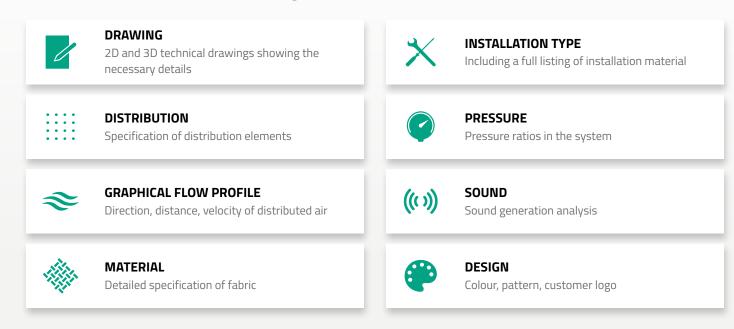

| 16' zippered sections (300'+ total system)    |
| Permeability      | ~1-2 cfm (condensation prevention method)     |

## **Available Options**

- / Built-in Antimicrobial (ISO 20645)
- / 100% Post-consumer recycled content with EPD and HPD
- / Anti-static material and grounding options for sensitive applications

Shapes

# Positive or negative pressure

(with full tensioning)



# Positive pressure only



www.prihodafabricduct.com www.prihodafabricduct.com

#### 4

Installation

# **Suspension and Tensioning**

#### Cable suspension





#### Anodized aluminium track suspension





#### **Internal rings**





#### Full tensioning systems





Custom Design Software

# Precision engineering with Prihoda's Proprietary Air Tailor design software



### **Output from Air Tailor**



www.prihodafabricduct.com www.prihodafabricduct.com

#### Function of Fabric Ducting

# **Dispersion types**



Ducting as a design element **Custom aesthetics - Prihoda ART** Prihoda was the first to introduce custom, in-house dye sublimation to the fabric industry which further expands design freedom. prihoda / logos & patterns / special colors / photos **Standard colors** White Yellow **Light Gray Dark Gray** Green RAL 9016 Pantone 135 Pantone 420 Pantone 424 Pantone 341 **RAL 1017** RAL 7035 RAL 7037 RAL 6024 **Light Blue** Red **Dark Blue** Black Pantone 187 Pantone 187 Pantone 7462 Pantone 419 RAL 3001 RAL 5012 RAL 5005 RAL 9017

www.prihodafabricduct.com www.prihodafabricduct.com



# **NORTH AMERICA**

Tailored Air Distribution

#### **PRIHODA** NORTH AMERICA