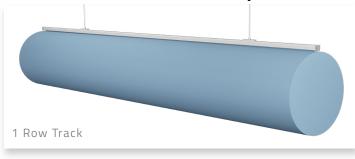

| 10-year                                       |
| Extended Warranty | 20-year with tensioning system                |
| Fire Rating       | (Meets NFPA90a, UL 2518, ULC) -75°F to +230°F |
| Duct Length       | 16' zippered sections (300'+ total system)    |
| Permeability      | ~1-2 cfm (condensation prevention method)     |

## **Available Options**

- / Built-in Antimicrobial (ISO 20645)
- / 100% Post-consumer recycled content with EPD and HPD
- / Anti-static material and grounding options for sensitive applications

Shapes

# Positive or negative pressure

(with full tensioning)



# Positive pressure only



www.prihodafabricduct.com www.prihodafabricduct.com

#### 4

Installation

# **Suspension and Tensioning**

#### Cable suspension





#### Anodized aluminium track suspension





#### **Internal rings**





#### Full tensioning systems





Custom Design Software

# Precision engineering with Prihoda's Proprietary Air Tailor design software



### **Output from Air Tailor**



www.prihodafabricduct.com www.prihodafabricduct.com

#### Function of Fabric Ducting

# **Dispersion types**



Ducting as a design element **Custom aesthetics - Prihoda ART** Prihoda was the first to introduce custom, in-house dye sublimation to the fabric industry which further expands design freedom. prihoda / logos & patterns / special colors / photos **Standard colors** White Yellow **Light Gray Dark Gray** Green RAL 9016 Pantone 135 Pantone 420 Pantone 424 Pantone 341 **RAL 1017** RAL 7035 RAL 7037 RAL 6024 **Light Blue** Red **Dark Blue** Black Pantone 187 Pantone 187 Pantone 7462