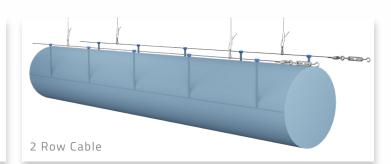

|
| Standard Warranty | 10-year                                       |
| Extended Warranty | 20-year with tensioning system                |
| Fire Rating       | (Meets NFPA90a, UL 2518, ULC) -75°F to +230°F |
| Duct Length       | 16' zippered sections (300'+ total system)    |
| Permeability      | ~1-2 cfm (condensation prevention method)     |

## **Available Options**

- / Built-in Antimicrobial (ISO 20645)
- / 100% Post-consumer recycled content with EPD and HPD
- / Anti-static material and grounding options for sensitive applications

Shapes

# Positive or negative pressure

(with full tensioning)



# Positive pressure only



www.prihodafabricduct.com www.prihodafabricduct.com

#### 4

Installation

# **Suspension and Tensioning**

#### Cable suspension





#### Anodized aluminium track suspension





#### **Internal rings**





#### Full tensioning systems





Custom Design Software

# Precision engineering with Prihoda's Proprietary Air Tailor design software



### **Output from Air Tailor**



www.prihodafabricduct.com www.prihodafabricduct.com

#### Function of Fabric Ducting

# **Dispersion types**



Ducting as a design element **Custom aesthetics - Prihoda ART** Prihoda was the first to introduce custom, in-house dye sublimation to the fabric industry which further expands design freedom. prihoda / logos & patterns / special colors / photos **Standard colors** White Yellow **Light Gray Dark Gray** Green RAL 9016 Pantone 135 Pantone 420 Pantone 424 Pantone 341 **RAL 1017** RAL 7035 RAL 7037 RAL 6024 **Light Blue** Red **Dark Blue*