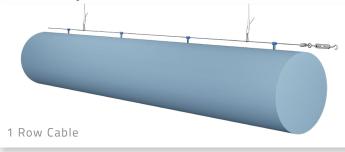

|
| Standard Warranty | 10-year                                       |
| Extended Warranty | 20-year with tensioning system                |
| Fire Rating       | (Meets NFPA90a, UL 2518, ULC) -75°F to +230°F |
| Duct Length       | 16' zippered sections (300'+ total system)    |
| Permeability      | ~1-2 cfm (condensation prevention method)     |

## **Available Options**

- / Built-in Antimicrobial (ISO 20645)
- / 100% Post-consumer recycled content with EPD and HPD
- / Anti-static material and grounding options for sensitive applications

Shapes

# Positive or negative pressure

(with full tensioning)



# Positive pressure only



www.prihodafabricduct.com www.prihodafabricduct.com

#### 4

Installation

# **Suspension and Tensioning**

#### Cable suspension





#### Anodized aluminium track suspension





#### **Internal rings**





#### Full tensioning systems





Custom Design Software

# Precision engineering with Prihoda's Proprietary Air Tailor design software



### **Output from Air Tailor**



www.prihodafabricduct.com www.prihodafabricduct.com

#### Function of Fabric Ducting

# **Dispersion types**



Ducting as a design element **Custom aesthetics - Prihoda ART** Prihoda was the first to introduce custom, in-house dye sublimation to the fabric industry which further expands design freedom. prihoda / logos & patterns / special colors / photos **Standard colors** White Yellow **Light Gray Dark Gray** Green RAL 9016 Pantone 135 Pantone 420 Pantone 424 Pantone 341 **RAL 1017** RAL 7035 RAL 7037 RAL 6024 **Light Blue** Red **Dark Blu