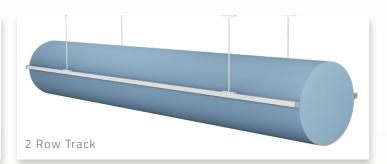

10-year                                       |
| Extended Warranty | 20-year with tensioning system                |
| Fire Rating       | (Meets NFPA90a, UL 2518, ULC) -75°F to +230°F |
| Duct Length       | 16' zippered sections (300'+ total system)    |
| Permeability      | ~1-2 cfm (condensation prevention method)     |

## **Available Options**

- / Built-in Antimicrobial (ISO 20645)
- / 100% Post-consumer recycled content with EPD and HPD
- / Anti-static material and grounding options for sensitive applications

Shapes

# Positive or negative pressure

(with full tensioning)



# Positive pressure only



www.prihodafabricduct.com www.prihodafabricduct.com

#### 4

Installation

# **Suspension and Tensioning**

#### Cable suspension





#### Anodized aluminium track suspension





#### **Internal rings**





#### Full tensioning systems





Custom Design Software

# Precision engineering with Prihoda's Proprietary Air Tailor design software



### **Output from Air Tailor**



www.prihodafabricduct.com www.prihodafabricduct.com

#### Function of Fabric Ducting

# **Dispersion types**



Ducting as a design element **Custom aesthetics - Prihoda ART** Prihoda was the first to introduce custom, in-house dye sublimation to the fabric industry which further expands design freedom. prihoda / logos & patterns / special colors / photos **Standard colors** White Yellow **Light Gray Dark Gray** Green RAL 9016 Pantone 135 Pantone 420 Pantone 424 Pantone 341 **RAL 1017** RAL 7035 RAL 7037 RAL 6024 **Light Blue** Red **Dark Blue** Black Pantone 187 Pantone 187 Pantone 7462 P