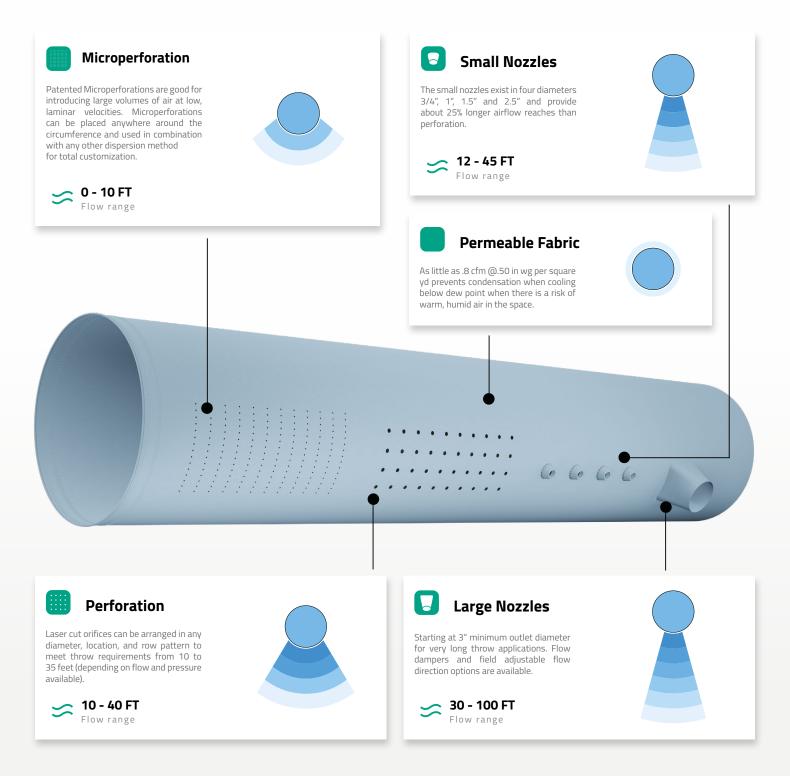

# **Dispersion types**

Ducting as a design element **Custom aesthetics - Prihoda ART** Prihoda was the first to introduce custom, in-house dye sublimation to the fabric industry which further expands design freedom. prihoda / logos & patterns / special colors / photos **Standard colors** White Yellow **Light Gray Dark Gray** Green RAL 9016 Pantone 135 Pantone 420 Pantone 424 Pantone 341 **RAL 1017** RAL 7035 RAL 7037 RAL 6024 **Light Blue** Red **Dark Blue** Black Pantone 187 Pantone 187 Pantone 7462 Pantone 419 RAL 3001 RAL 5012 RAL 5005 RAL 9017