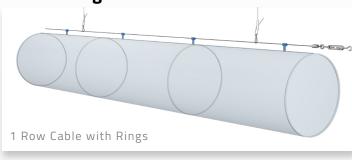

|
| Extended Warranty | 20-year with tensioning system                |
| Fire Rating       | (Meets NFPA90a, UL 2518, ULC) -75°F to +230°F |
| Duct Length       | 16' zippered sections (300'+ total system)    |
| Permeability      | ~1-2 cfm (condensation prevention method)     |

## **Available Options**

- / Built-in Antimicrobial (ISO 20645)
- / 100% Post-consumer recycled content with EPD and HPD
- / Anti-static material and grounding options for sensitive applications

Shapes

# Positive or negative pressure

(with full tensioning)



# Positive pressure only



www.prihodafabricduct.com www.prihodafabricduct.com

#### 4

Installation

# **Suspension and Tensioning**

#### Cable suspension





#### Anodized aluminium track suspension





#### **Internal rings**





#### Full tensioning systems





Custom Design Software

# Precision engineering with Prihoda's Proprietary Air Tailor design software



### **Output from Air Tailor**



www.prihodafabricduct.com www.prihodafabricduct.com

#### Function of Fabric Ducting

# **Dispersion types**



Ducting as a design element **Custom aesthetics - Prihoda ART** Prihoda was the first to introduce custom, in-house dye sublimation to the fabric industry which further expands design freedom. prihoda / logos & patterns / special colors / photos **Standard colors** White Yellow **Light Gray Dark Gray** Green RAL 9016 Pantone 135 Pantone 420 Pantone 424 Pantone 341 **RAL 1017** RAL 7035 RAL 7037 RAL 6024 **Light Blue** Red **Dark Blue** Black Pantone 187 Pantone 187 Pantone 7462 Pantone 419 RAL 3001 RAL 501