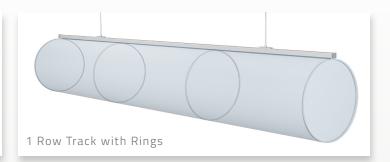

|
| Extended Warranty | 20-year with tensioning system                |
| Fire Rating       | (Meets NFPA90a, UL 2518, ULC) -75°F to +230°F |
| Duct Length       | 16' zippered sections (300'+ total system)    |
| Permeability      | ~1-2 cfm (condensation prevention method)     |

## **Available Options**

- / Built-in Antimicrobial (ISO 20645)
- / 100% Post-consumer recycled content with EPD and HPD
- / Anti-static material and grounding options for sensitive applications

Shapes

# Positive or negative pressure

(with full tensioning)



# Positive pressure only



www.prihodafabricduct.com www.prihodafabricduct.com

#### 4

Installation

# **Suspension and Tensioning**

#### Cable suspension





#### Anodized aluminium track suspension





#### **Internal rings**





#### Full tensioning systems





Custom Design Software

# Precision engineering with Prihoda's Proprietary Air Tailor design software



### **Output from Air Tailor**



www.prihodafabricduct.com www.prihodafabricduct.com

#### Function of Fabric Ducting

# **Dispersion types**



Ducting as a design element **Custom aesthetics - Prihoda ART** Prihoda was the first to introduce custom, in-house dye sublimation to the fabric industry which further expands design freedom. prihoda / logos & patterns / special colors / photos **Standard colors** White Yellow **Light Gray Dark Gray** Green RAL 9016 Pantone 135 Pantone 420 Pantone 424 Pantone 341 **RAL 1017** RAL 7035 RAL 7037 RAL 6024 **Light Blue** Red **Dark Blue** Black Pantone 187 Pantone 187 Pantone 7462 Pantone 419 RAL 3001 RAL 5012